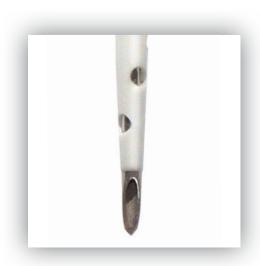

## **SKATER™** Centesis Catheters

Designed for percutaneous fluid aspirations and small volume drainage procedures.

- Vent plug allows air to exit catheter during insertion and protects clinician from fluid leakage
- Luer locked introducer needle for secure one-handed placement and hollow stylet needle design permits aspiration of fluid prior to stylet removal
- Tapered catheter tip ensures good transition between catheter and needle to facilitate smooth insertion
- Four side holes on the distal tip of the catheter facilitate drainage within small cavities